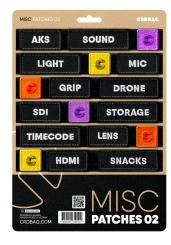

Please note: Patch labels are written in English Patches Dimensions:

80 x 28 mm (3.15" x 1.10") 55 x 28 mm (2.17" x 1.10") 28 x 28 mm (1.10" x 1.10")

Included Patches

- AKS
- SOUND
- LIGHT
- MIC
- GRIP
- DRONE
- SDI
- STORAGE
- TIMECODE
- LENS
- HDMI
- SNACKS
- 3 x ORANGE ICON
- 3 x YELLOW ICON
- 3 x PURPLE ICON