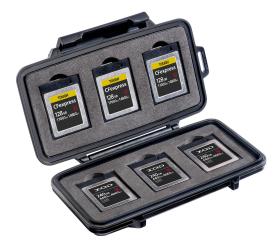

#### Document created on 09-10-25

0965 Micro Memory Card Case

The Peli<sup>™</sup> 0965 CFexpress/XQD Memory Card Case is secure storage for your memory cards (holds up to six CFexpress and/or XQD cards). Features include a water-resistant seal to protect memory cards from damage caused by water or moisture, plus a shock absorbing insert liner and tough exterior defend against the outdoor elements. Guaranteed for life, the Peli 0965 CFexpress/XQD Memory Card Case is engineered using the finest components.

### Storage media not included

- \*\*Where applicable by law
- 6 slots available for CFexpress and/or XQD cards
- Shock absorbing insert liner
- Tough polycarbonate exterior
- Water resistant seal
- Peli's legendary lifetime guarantee\*\*