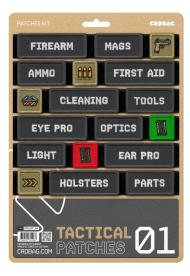

Each patch features clear labeling and color-coded designs, helping you keep gear organized and easy to find. Whether you're on an outdoor expedition, a hunting trip, or in a tactical setting, these patches support efficient, hasslefree workflows.

Designed to work with the CRDPOUCH MKII, Fused Mini, Brick, and Y-Wrap, Tactical Patches 01 are a practical addition to any organized setup. Dimensions:

80 x 28 mm (3.15" x 1.10") 55 x 28 mm (2.17" x 1.10") 28 x 28 mm (1.10" x 1.10")

• Included patches:

- FIREARM
- MAGS
- GUN ICON
- AMMO
- · AMMO ICON
- FIRST AID
- GLASSED ICON
- CLEANING
- TOOLS
- EYE PRO
- OPTICS
- AMMO GREEN ICON
- LIGHT
- AMMO RED ICON
- EAR PRO
- ARROW ICON
- HOLSTERS
- PARTS