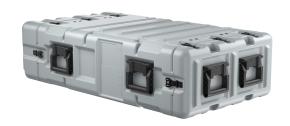

## SuperMAC™

3U

Peli™ SuperMAC™ rackmount cases are ideal for field-deployed equipment and sheltered applications. Typical uses include control consoles and panels, radar and microwave antennas, solid-state circuit electronics, or radio, TV and communications equipment.