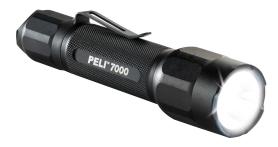

## 7000

Tactical Flashlight

# The First Peli Tactical Light To Break 600 Lumens... Now Surpasses 770 Lumens!

Our new pocket sized tactical light is engineered to output 774 lumens of intense LED light, turning night into day instantly. Four light modes: high, medium, low and strobe for close quarter to long distance viewing, including tactical offensive strobe.