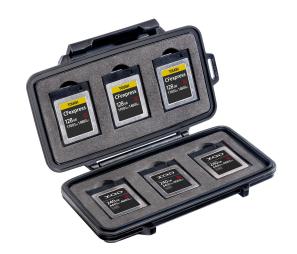

## Micro

Memory Card Case

The Peli™ 0965 CFexpress/XQD Memory Card Case is secure storage for your memory cards (holds up to six CFexpress and/or XQD cards). Features include a water-resistant seal to protect memory cards from damage caused by water or moisture, plus a shock absorbing insert liner and tough exterior defend against the outdoor elements. Guaranteed for life, the Peli 0965 CFexpress/XQD Memory Card Case is engineered using the finest components.