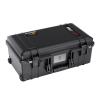

#### Air

Carry-On Case

Peli™ Air cases are the toughest and lightest cases Peli has to offer. Designed with a super-light proprietary HPX² polymer construction, each Peli Air case is up to 40 percent lighter than an average polymer case, yet still extremely durable. Peli Air cases are waterproof, crushproof, and dustproof.

The Peli 1535 Air Case provides protection for a wide variety of gear, from camera equipment to camping kits. It is available with foam, without foam, padded dividers, or TrekPak dividers. The Peli 1535 Air Case is the maximum airline carry-on size, so you can travel with your sensitive gear close at hand. This Peli Air case will lighten the load, while protecting your valued possessions.