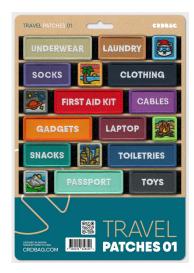

## CRD\_ACC\_031 CRDBAG

Travel Patches 01

The Travel Patches 01 set includes 18 embroidered Velcro hook patches,

thoughtfully designed to meet your travel needs.

With premium-quality embroidery and secure attachment, these patches make it easy to label, color-code, and organize your gear. Keep your travel essentials identifiable and accessible, saving time and ensuring a hassle-free experience on the go.

• Included Patches:

- UNDERWEAR
- LAUNDRY
- SNOW BEAR ICON
- SOCKS
- BEACH ICON
- CLOTHING
- SPACE ICON
- FIRST AID KIT
- CABLES
- GADGETS
- LAPTOP
- FIRE ICON
- SNACKS
- CITY ICON
- TOILETRIES
- MOUNTAIN ICONPASSPORT
- · TOVE
- TOYS