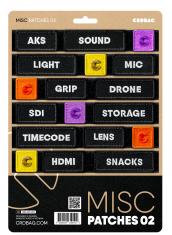

## CRD\_ACC\_004 CRDBAG

Misc Patches 02

The Misc Patches 02 are crafted for seamless identification and efficient organization of your equipment. Featuring professional-grade embroidery and secure attachment, these patches are a dependable tool for professionals who demand reliability and functionality. This set includes a variety of labeled patches designed to streamline workflows through color-coding and clear labeling. Save time and maintain an organized setup, ensuring quick access to the gear you need. Perfectly compatible with the CRDPOUCH MKII, Fused Mini, Brick, and Y-Wrap, these patches are an essential addition to your organizational system.

Please note: Patch labels are written in English

Patches Dimensions:

80 x 28 mm (3.15" x 1.10")

55 x 28 mm (2.17" x 1.10")

28 x 28 mm (1.10" x 1.10")

- Included Patches
  - AKS
  - SOUND
  - LIGHT
  - MIC
  - GRIP
  - DRONE
  - SDI
  - STORAGE
  - TIMECODE
  - LENS
  - HDMI
  - SNACKS
  - 3 x ORANGE ICON
  - 3 x YELLOW ICON
  - 3 x PURPLE ICON