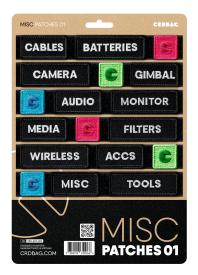

Please note: Patch labels are written in English

Patches Dimensions:

80 x 28 mm (3.15" x 1.10") 55 x 28 mm (2.17" x 1.10")

28 x 28 mm (1.10" x 1.10")

- Included Patches:
  - CABLES
  - BATTERIES
  - CAMERA
  - GIMBAL
  - AUDIO
  - MONITOR
  - MEDIA
  - FILTERS
  - WIRELESS
  - ACCS