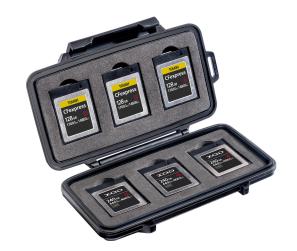

# Micro

Memory Card Case

The Peli™ 0965 CFexpress/XQD Memory Card Case is secure storage for your memory cards (holds up to six CFexpress and/or XQD cards). Features include a water-resistant seal to protect memory cards from damage caused by water or moisture, plus a shock absorbing insert liner and tough exterior defend against the outdoor elements. Guaranteed for life, the Peli 0965 CFexpress/XQD Memory Card Case is engineered using the finest components.

- Storage media not included
- \*\*Where applicable by law
- 6 slots available for CFexpress and/or XQD cards
- · Shock absorbing insert liner
- Tough polycarbonate exterior
- · Water resistant seal
- Peli's legendary lifetime guarantee\*\*