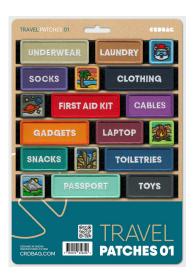

- Included Patches:
  - UNDERWEAR
  - LAUNDRY
  - SNOW BEAR ICON
  - SOCKS
  - BEACH ICON
  - CLOTHING
  - SPACE ICON
  - FIRST AID KIT
  - CABLES
  - GADGETS
  - LAPTOP
  - FIRE ICON
  - SNACKSCITY ICON
  - TOILETRIES
  - MOUNTAIN ICON
  - PASSPORT
  - TOYS