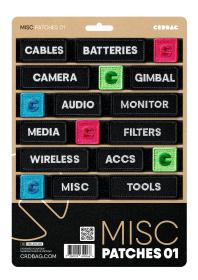

Please note: Patch labels are written in English

Patches Dimensions:

80 x 28 mm (3.15" x 1.10") 55 x 28 mm (2.17" x 1.10")

28 x 28 mm (1.10" x 1.10")

- Included Patches:
  - CABLES
  - BATTERIES
  - CAMERA
  - GIMBAL
  - AUDIO
  - MONITOR
  - MEDIA
  - FILTERS
  - WIRELESS
  - ACCS