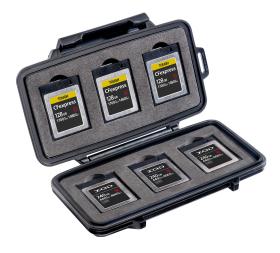

# 0965 Micro Memory Card Case

The Peli<sup>™</sup> 0965 CFexpress/XQD Memory Card Case is secure storage for your memory cards (holds up to six CFexpress and/or XQD cards). Features include a water-resistant seal to protect memory cards from damage caused by water or moisture, plus a shock absorbing insert liner and tough exterior defend against the outdoor elements. Guaranteed for life, the Peli 0965 CFexpress/XQD Memory Card Case is engineered using the finest components.

#### Storage media not included

- \*\*Where applicable by law
- 6 slots available for CFexpress and/or XQD cards
- Shock absorbing insert liner
- Tough polycarbonate exterior
- Water resistant seal
- Peli's legendary lifetime guarantee\*\*