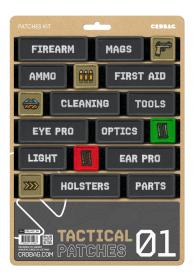

28 x 28 mm (1.10" x 1.10")

- Included patches:
  - FIREARM
  - MAGS
  - GUN ICON
  - AMMO
  - · AMMO ICON
  - FIRST AID
  - GLASSED ICON
  - CLEANING
  - TOOLS
  - EYE PRO
  - OPTICS
  - · AMMO GREEN ICON
  - LIGHT
  - AMMO RED ICON
  - EAR PRO
  - ARROW ICON
  - HOLSTERS
  - PARTS