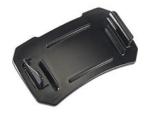

TERIALS**

BodyPolycarbonate (PC)O-RingOver-molded TPRLensPolycarbonate (PC)ShroudPolycarbonate (PC)

## **COLOURS**

Black

#### LIGHT SPECS

Lamp Type LED

### **POWER**

Battery SizeAAABattery TypeAlkalineBattery Quantity3Batteries IncludedyesVolts4.5v

# WEIGHT

Weight With Batteries 3.3 oz (94 gr)
Weight Without
Batteries 2.0 oz (57 gr)

### **SWITCH**

Switch Type Push Button
Light Modes High / Low / Flashing

Minimum Pack Package Code 1 C

| FL1 STANDARD | HIGH         | LOW          |
|--------------|--------------|--------------|
| ***          | 66<br>LUMENS | 36<br>LUMENS |
| $\Theta$     | 7h 15mins    | 21h 0mins    |
|              | 22m          | 16m          |
|              | 122cd        | 68cd         |
|              | IPX4         |              |

# **ACCESSORIES**



**2748**Strapless Headlamp Adapter