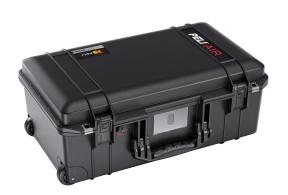

#### Air

Carry-On Case

Peli™ Air cases are the toughest and lightest cases Peli has to offer. Designed with a super-light proprietary HPX² polymer construction, each Peli Air case is up to 40 percent lighter than an average polymer case, yet still extremely durable. Peli Air cases are waterproof, crushproof, and dustproof.

The Peli 1535 Air Case provides protection for a wide variety of gear, from camera equipment to camping kits. It is available with foam, without foam, padded dividers, or TrekPak dividers. The Peli 1535 Air Case is the maximum airline carry-on size, so you can travel with your sensitive gear close at hand. This Peli Air case will lighten the load, while protecting your valued possessions.