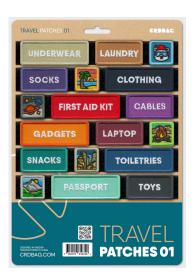

- Included Patches:
  - UNDERWEAR
  - LAUNDRY
  - SNOW BEAR ICON
  - SOCKS
  - BEACH ICON
  - CLOTHING
  - SPACE ICON
  - FIRST AID KIT
  - CABLES
  - GADGETS
  - LAPTOP
  - FIRE ICON
  - SNACKS
  - CITY ICON
  - TOILETRIES MOUNTAIN ICON
  - PASSPORT
  - TOYS