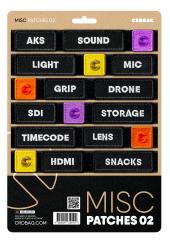

Please note: Patch labels are written in English

Patches Dimensions:

80 x 28 mm (3.15" x 1.10")

55 x 28 mm (2.17" x 1.10")

28 x 28 mm (1.10" x 1.10")

- · Included Patches
  - AKS
  - SOUND
  - LIGHT
  - MIC
  - GRIP
  - DRONE
  - SDI
  - STORAGE
  - TIMECODE
  - LENS
  - HDMI
  - SNACKS
  - 3 x ORANGE ICON
  - 3 x YELLOW ICON
  - 3 x PURPLE ICON