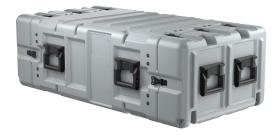

# SMAC2112-05/35/05W SuperMAC<sup>™</sup> <sup>50</sup>

Peli<sup>™</sup> SuperMAC<sup>™</sup> rackmount cases are ideal for field-deployed equipment and sheltered applications. Typical uses include control consoles and panels, radar and microwave antennas, solid-state circuit electronics, or radio, TV and communications equipment.