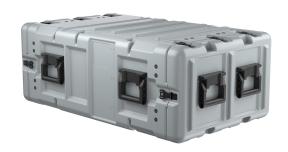

## SuperMAC™

5U

Peli™ SuperMAC™ rackmount cases are ideal for field-deployed equipment and sheltered applications. Typical uses include control consoles and panels, radar and microwave antennas, solid-state circuit electronics, or radio, TV and communications equipment.

#### **DIMENSIONS**

**Exterior (L×W×D)** 41.50 x 23.80" x 14.90 (105.4 x 60.5 x 37.8 cm)

 Rack Height
 19.00" (48.3 cm)

 Rack Depth
 30.00" (76.2 cm)

 Interior Lid Depth
 2.20" (5.6 cm)

 Interior Back Lid Depth
 2.20" (5.6 cm)