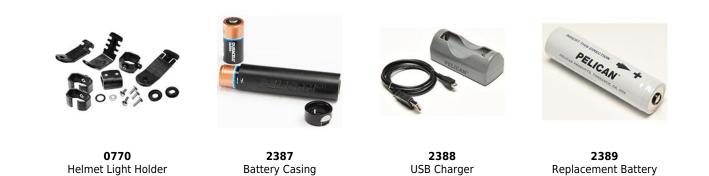

tteries       | 5.6 oz (159 gr)  |  |  |
|-----------------------------|------------------|--|--|
| Weight Without<br>Batteries | 4.4 oz (125 gr)  |  |  |
| Packaged Weight             | 10.0 oz (283 gr) |  |  |

#### SWITCH

Switch Type

Push Button

Light Modes

## OTHER

Minimum Pack6MilitaryyesPackage CodeB

| FL1 STANDARD | HIGH          | MEDIUM        | LOW          |  |
|--------------|---------------|---------------|--------------|--|
| JHZ          | 774<br>LUMENS | 457<br>LUMENS | 99<br>LUMENS |  |
|              | 1h 15mins     | 1h 45mins     | 13h 0mins    |  |
|              | 246m          | 176m          | 83m          |  |
|              | 14768cd       | 7712cd        | 1738cd       |  |
|              | IPX7          |               |              |  |

## ACCESSORIES



Document created on 08-18-25