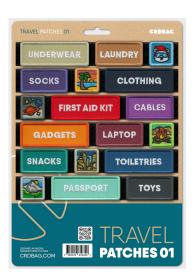

- Included Patches:
  - UNDERWEAR
  - LAUNDRY
  - SNOW BEAR ICON
  - SOCKS
  - BEACH ICON
  - CLOTHING
  - SPACE ICON
  - FIRST AID KIT
  - CABLES
  - GADGETS
  - LAPTOP
  - FIRE ICON
  - SNACKS
  - CITY ICONTOILETRIES
  - MOUNTAIN ICON
  - PASSPORT
  - TOYS