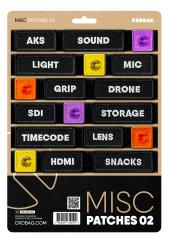

Please note: Patch labels are written in English

Patches Dimensions:

80 x 28 mm (3.15" x 1.10")

55 x 28 mm (2.17" x 1.10")

28 x 28 mm (1.10" x 1.10")

- Included Patches
  - AKS
  - SOUND
  - LIGHT
  - MIC
  - GRIP
  - DRONE
  - SDI
  - STORAGE
  - TIMECODE
  - LENS
  - HDMI
  - SNACKS
  - 3 x ORANGE ICON
  - 3 x YELLOW ICON
  - 3 x PURPLE ICON