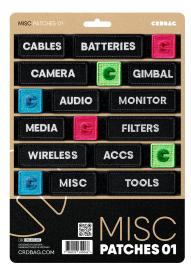

Please note: Patch labels are written in English Patches Dimensions:

80 x 28 mm (3.15" x 1.10") 55 x 28 mm (2.17" x 1.10") 28 x 28 mm (1.10" x 1.10")

• Included Patches:

- CABLES
- BATTERIES
- CAMERA
- GIMBAL
- AUDIO
- MONITOR
- MEDIA
- FILTERS
- WIRELESS
- ACCS