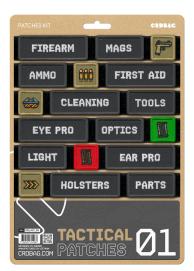

## CRD ACC 050 **CRDBAG**

Tactical Pouches 01

Tactical Patches 01 are built to streamline gear identification and improve organization in the field. Made with professional-grade embroidery and a secure hook-and-loop backing, these patches are reliable even in tough environments.

Each patch features clear labeling and color-coded designs, helping you keep gear organized and easy to find. Whether you're on an outdoor expedition, a hunting trip, or in a tactical setting, these patches support efficient, hasslefree workflows.

Designed to work with the CRDPOUCH MKII, Fused Mini, Brick, and Y-Wrap, Tactical Patches 01 are a practical addition to any organized setup. **Dimensions:** 

80 x 28 mm (3.15" x 1.10") 55 x 28 mm (2.17" x 1.10")

28 x 28 mm (1.10" x 1.10")

- Included patches:
  - FIREARM
  - MAGS
  - GUN ICON
  - AMMO
  - · AMMO ICON
  - FIRST AID
  - GLASSED ICON
  - CLEANING
  - TOOLS
  - EYE PRO
  - OPTICS
  - · AMMO GREEN ICON
  - LIGHT
  - AMMO RED ICON
  - EAR PRO
  - ARROW ICON
  - HOLSTERS
  - PARTS