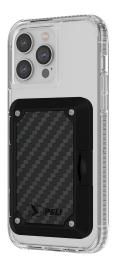

# PL055696 Portafoglio Magnetico Peli con Blocco RFID – Compatibile con MagSafe - Shield MagSafe Accessory

Progettato per proteggere! Il portafoglio Peli Shield mantiene al sicuro contanti e carte mentre si aggancia perfettamente alla tua custodia o dispositivo compatibile con MagSafe. Dotato di un pannello premium resistente all'acqua, protezione antiurto di grado militare e una placca di blocco RFID, è l'accessorio ideale per ogni avventura. Il design robusto include una chiusura sicura, mentre i magneti integrati garantiscono una presa salda su custodie e dispositivi MagSafe (iPhone 12 o successivi). Caratteristiche del Portafoglio Magnetico e Porta Carte Peli:

- Placca di Blocco RFID
- Magneti Integrati Potenti
- Compatibile con Dispositivi MagSafe e Custodie Magnetiche
- Pannello Premium
- Resistente all'Acqua
- Protezione Antiurto di Grado Militare
- Presa Comoda
- Materiali di Alta Qualità
- Due Scomparti Separati per Contanti e Carte
- Capacità per almeno 5 Carte
- Chiusura Sicura e Facile da Usare
- Design Robusto e Durevole
- Garanzia Limitata di 1 Anno
- Portafoglio Magnetico Peli per iPhone [Porta Carte] [Blocco RFID] Robusto MIL-STD, Portafoglio MagSafe con Chiusura – Portafoglio Magnetico Rimovibile per iPhone 16 Pro Max/15 Pro Max/14 Pro/13/12 – Nero
- Placca di Blocco RFID
- Magneti Integrati Potenti
- Compatibile con Dispositivi MagSafe e Custodie Magnetiche
- Pannello Premium
- Resistente all'Acqua
- Protezione Antiurto di Grado Militare
- Presa Comoda
- Materiali di Alta Qualità
- Due Scomparti Separati per Contanti e Carte
- Capacità per almeno 5 Carte
- Chiusura Sicura e Facile da Usare
- Design Robusto e Durevole
- Garanzia Limitata di 1 Anno

### COLORI

Stealth Black

info@peli.com • www.peli.com

Document created on 08-06-25