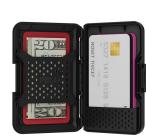

# PL055696 Portafoglio Magnetico Peli con Blocco RFID – Compatibile con MagSafe - Shield MagSafe Accessory

Progettato per proteggere! Il portafoglio Peli Shield mantiene al sicuro contanti e carte mentre si aggancia perfettamente alla tua custodia o dispositivo compatibile con MagSafe. Dotato di un pannello premium resistente all'acqua, protezione antiurto di grado militare e una placca di blocco RFID, è l'accessorio ideale per ogni avventura. Il design robusto include una chiusura sicura, mentre i magneti integrati garantiscono una presa salda su custodie e dispositivi MagSafe (iPhone 12 o successivi). Caratteristiche del Portafoglio Magnetico e Porta Carte Peli:

- Placca di Blocco RFID
- Magneti Integrati Potenti
- Compatibile con Dispositivi MagSafe e Custodie Magnetiche
- Pannello Premium
- Resistente all'Acqua
- Protezione Antiurto di Grado Militare
- Presa Comoda
- Materiali di Alta Qualità
- Due Scomparti Separati per Contanti e Carte
- Capacità per almeno 5 Carte
- Chiusura Sicura e Facile da Usare
- Design Robusto e Durevole
- Garanzia Limitata di 1 Anno
- Portafoglio Magnetico Peli per iPhone [Porta Carte] [Blocco RFID] Robusto MIL-STD, Portafoglio MagSafe con Chiusura – Portafoglio Magnetico Rimovibile per iPhone 16 Pro Max/15 Pro Max/14 Pro/13/12 – Nero
- Placca di Blocco RFID
- Magneti Integrati Potenti
- Compatibile con Dispositivi MagSafe e Custodie Magnetiche
- Pannello Premium
- Resistente all'Acqua
- Protezione Antiurto di Grado Militare
- Presa Comoda
- Materiali di Alta Qualità
- Due Scomparti Separati per Contanti e Carte
- Capacità per almeno 5 Carte
- Chiusura Sicura e Facile da Usare
- Design Robusto e Durevole
- Garanzia Limitata di 1 Anno

## DIMENSIONI

#### ESTERNO

3.90 x 2.80" x 0.56 (9.9 x 7.1 x 1.4 cm)