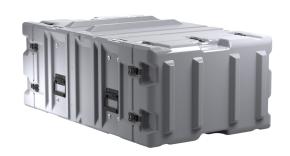

## SuperMAC™

3U

Peli™ SuperMAC™ rackmount cases are ideal for field-deployed equipment and sheltered applications. Typical uses include control consoles and panels, radar and microwave antennas, solid-state circuit electronics, or radio, TV and communications equipment.