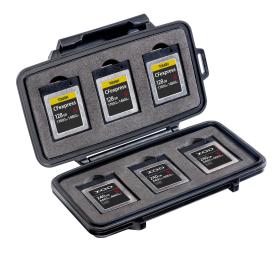

# 0965 Micro Memory Card Case

The Peli<sup>™</sup> 0965 CFexpress/XQD Memory Card Case is secure storage for your memory cards (holds up to six CFexpress and/or XQD cards). Features include a water-resistant seal to protect memory cards from damage caused by water or moisture, plus a shock absorbing insert liner and tough exterior defend against the outdoor elements. Guaranteed for life, the Peli 0965 CFexpress/XQD Memory Card Case is engineered using the finest components.

### Storage media not included

- \*\*Where applicable by law
- 6 slots available for CFexpress and/or XQD cards
- Shock absorbing insert liner
- Tough polycarbonate exterior
- Water resistant seal
- Peli's legendary lifetime guarantee\*\*