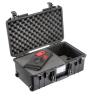

### **CONFIGURATIONS**

1535NF No Foam

**1535WD** With Padded Dividers

**1535TP**With TrekPak Divider System

1535WF

**1535AIRTPF** TrekPak / Foam Hybrid