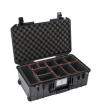

### **CONFIGURATIONS**

1535NF No Foam

**1535WD** With Padded Dividers

**1535TP**With TrekPak Divider System

1535WF

**1535AIRTPF** TrekPak / Foam Hybrid