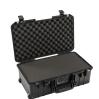

### **CONFIGURATIONS**

1535NF No Foam

**1535WD** With Padded Dividers

**1535TP**With TrekPak Divider System

1535WF

**1535AIRTPF** TrekPak / Foam Hybrid