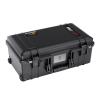

#### Air

Carry-On Case

Peli™ Air cases are the toughest and lightest cases Peli has to offer. Designed with a super-light proprietary HPX² polymer construction, each Peli Air case is up to 40 percent lighter than an average polymer case, yet still extremely durable. Peli Air cases are waterproof, crushproof, and dustproof.

The Peli 1535 Air Case provides protection for a wide variety of gear, from camera equipment to camping kits. It is available with foam, without foam, padded dividers, or TrekPak dividers. The Peli 1535 Air Case is the maximum airline carry-on size, so you can travel with your sensitive gear close at hand. This Peli Air case will lighten the load, while protecting your valued possessions.

(Check with your airline for exact measurement requirements)

- Maximum airline carry on size\*
- Automatic pressure equalization valve balances interior pressure, keeps water out
- Automatic pressure equalization valve balances interior pressure, keeps water out
- Fold down over-molded handle
- Retractable extension trolley handle
- Stainless steel padlock protectors
- · Business card holder
- Quiet rolling stainless-steel bearing wheels
- \*Check with your airline for exact measurement requirements
- Press and Pull™ Latches
- · Limited Lifetime Warranty
- Super-light proprietary HPX<sup>2™</sup> Polymer up to 40% lighter
- Waterproof O-ring seal
- · Waterproof, crushproof, dustproof
- IP67 & MIL-SPEC certified