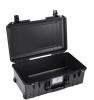

The Peli 1535 Air Case provides protection for a wide variety of gear, from camera equipment to camping kits. It is available with foam, without foam, padded dividers, or TrekPak dividers. The Peli 1535 Air Case is the maximum airline carry-on size, so you can travel with your sensitive gear close at hand. This Peli Air case will lighten the load, while protecting your valued possessions.

### **CONFIGURATIONS**

1535NF No Foam

**1535WD** With Padded Dividers

**1535TP**With TrekPak Divider System

1535WF

**1535AIRTPF** TrekPak / Foam Hybrid