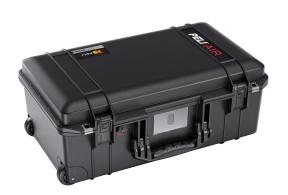

#### Air

Carry-On Case

Peli™ Air cases are the toughest and lightest cases Peli has to offer. Designed with a super-light proprietary HPX² polymer construction, each Peli Air case is up to 40 percent lighter than an average polymer case, yet still extremely durable. Peli Air cases are waterproof, crushproof, and dustproof.

The Peli 1535 Air Case provides protection for a wide variety of gear, from camera equipment to camping kits. It is available with foam, without foam, padded dividers, or TrekPak dividers. The Peli 1535 Air Case is the maximum airline carry-on size, so you can travel with your sensitive gear close at hand. This Peli Air case will lighten the load, while protecting your valued possessions.

(Check with your airline for exact measurement requirements)

- Maximum airline carry on size\*
- Automatic pressure equalization valve balances interior pressure, keeps water out
- Automatic pressure equalization valve balances interior pressure, keeps water out
- Fold down over-molded handle
- Retractable extension trolley handle
- Stainless steel padlock protectors
- · Business card holder
- Quiet rolling stainless-steel bearing wheels
- \*Check with your airline for exact measurement requirements
- Press and Pull™ Latches
- · Limited Lifetime Warranty
- Super-light proprietary HPX<sup>2™</sup> Polymer up to 40% lighter
- Waterproof O-ring seal
- · Waterproof, crushproof, dustproof
- IP67 & MIL-SPEC certified