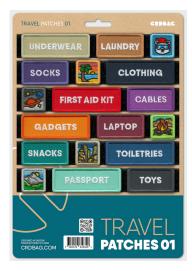

## CRD\_ACC\_031 CRDBAG

Travel Patches 01

The Travel Patches 01 set includes 18 embroidered Velcro hook patches,

thoughtfully designed to meet your travel needs.

With premium-quality embroidery and secure attachment, these patches make it easy to label, color-code, and organize your gear. Keep your travel essentials identifiable and accessible, saving time and ensuring a hassle-free experience on the go.

• Included Patches:

- UNDERWEAR
- LAUNDRY
- SNOW BEAR ICON
- SOCKS
- BEACH ICON
- CLOTHING
- SPACE ICON
- FIRST AID KIT
- CABLES
- GADGETS
- LAPTOP
- FIRE ICON
- SNACKS
- CITY ICON
- TOILETRIES
- MOUNTAIN ICONPASSPORT
- · TOVE
- TOYS