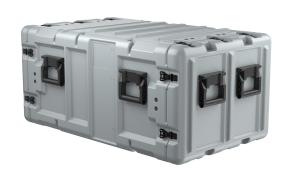

## SuperMAC™

7U

Peli™ SuperMAC™ rackmount cases are ideal for field-deployed equipment and sheltered applications. Typical uses include control consoles and panels, radar and microwave antennas, solid-state circuit electronics, or radio, TV and communications equipment.