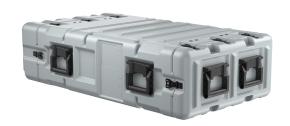

## SuperMAC™

3U

Peli™ SuperMAC™ rackmount cases are ideal for field-deployed equipment and sheltered applications. Typical uses include control consoles and panels, radar and microwave antennas, solid-state circuit electronics, or radio, TV and communications equipment.

## **DIMENSIONS**

**Exterior (L×W×D)** 44.50 x 23.80" x 11.40 (113 x 60.5 x 29 cm)

 Rack Height
 19.00" (48.3 cm)

 Rack Depth
 30.00" (76.2 cm)

 Interior Lid Depth
 2.20" (5.6 cm)

 Interior Back Lid Depth
 5.20" (13.2 cm)