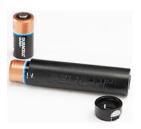

#### **POWER**

Battery SizeCR123Battery TypeLithiumBattery Quantity2Batteries IncludedyesVolts6.0v

## **ACCESSORIES**

**2387**Battery Casing

2388 USB Charger

**2389**Replacement Battery

Document created on 08-28-25