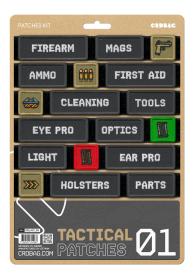

## CRD ACC 050 **CRDBAG**

Tactical Pouches 01

Tactical Patches 01 are built to streamline gear identification and improve organization in the field. Made with professional-grade embroidery and a secure hook-and-loop backing, these patches are reliable even in tough environments.

Each patch features clear labeling and color-coded designs, helping you keep gear organized and easy to find. Whether you're on an outdoor expedition, a hunting trip, or in a tactical setting, these patches support efficient, hasslefree workflows.

Designed to work with the CRDPOUCH MKII, Fused Mini, Brick, and Y-Wrap, Tactical Patches 01 are a practical addition to any organized setup. **Dimensions:** 

80 x 28 mm (3.15" x 1.10") 55 x 28 mm (2.17" x 1.10")

28 x 28 mm (1.10" x 1.10")

- Included patches:
  - FIREARM
  - MAGS
  - GUN ICON
  - AMMO
  - · AMMO ICON
  - FIRST AID
  - GLASSED ICON
  - CLEANING
  - TOOLS
  - EYE PRO
  - OPTICS
  - · AMMO GREEN ICON
  - LIGHT
  - AMMO RED ICON
  - EAR PRO
  - ARROW ICON
  - HOLSTERS
  - PARTS