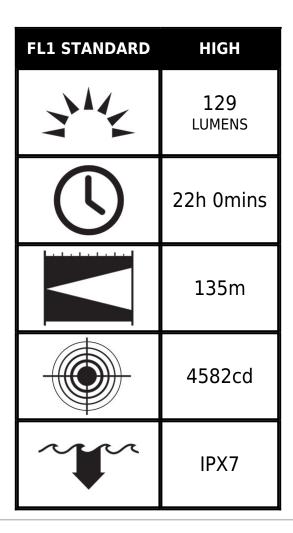

. It is powered by 3 C alkaline cells. The SabreLite<sup>™</sup> 2010Z0 is the future of LEDs. Certified to ATEX Zone 20.



#### **DIMENSIONS**

**Length** 8.11" (20.6 cm)

#### **MATERIALS**

BodyAnti-static PC/PBTO-RingEthylene PropyleneLensAnti-static PMMA

ShroudAnti-static Impact Modified PC/PBTClipAnti-static Impact Modified PC/PBTContact Spring RetainerStainless Steel / Brass Nickel

#### **COLOURS**

High Visibility Yellow

#### LIGHT SPECS

Lamp Type LED

#### **POWER**

Battery Size C
Battery Type Alkaline
Battery Quantity 3
Volts 4.5v

#### WEIGHT

Weight With Batteries 13.4 oz (380 gr)
Weight Without
Batteries 5.4 oz (153 gr)

#### **SWITCH**

**Switch Type** Twisting Lens Shroud

**Light Modes** On / Off

#### ATEX Zone 0

### OTHER

SubmersibleyesMinimum Pack1Package CodeC



#### Peli

Document created on 08-09-25