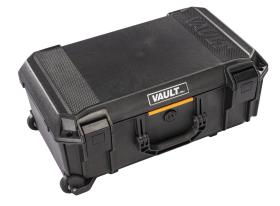

# V525C Vault Equipment Case

Built for hard use, high impact protection and supreme weather resistance, our Vault by Peli series rolling case is the most rugged and secure in its class. The Vault by Peli V525 rolling case has quiet rolling stainless-steel ball-bearing wheels and an extension handle for easy transport. Meets maximum airline carry-on size\*. And it's equipped with a host of robust protective features at a price every travel adventurer can afford.

• Retractable extension trolley handle

- Meets airline regulations for carry-on luggage\*
- \* Check with your airline for exact measurement requirements.
- Crushproof, dustproof, and weather-resistant

• Heavy duty handles are ergonomic and will stand up in even the toughest conditions

• Two push button latches offer secure closure with easy-open access