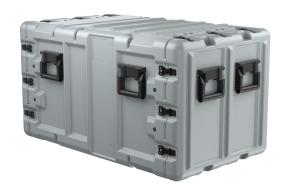

# SMAC2119-02/35/02

SuperMAC™

9U

Peli™ SuperMAC™ rackmount cases are ideal for field-deployed equipment and sheltered applications. Typical uses include control consoles and panels, radar and microwave antennas, solid-state circuit electronics, or radio, TV and communications equipment.