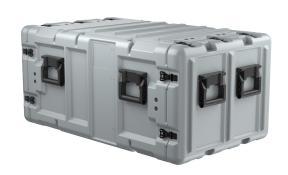

## SuperMAC™

7U

Peli™ SuperMAC™ rackmount cases are ideal for field-deployed equipment and sheltered applications. Typical uses include control consoles and panels, radar and microwave antennas, solid-state circuit electronics, or radio, TV and communications equipment.

#### **DIMENSIONS**

**Exterior (L×W×D)** 41.50 x 23.80" x 18.40 (105.4 x 60.5 x 46.7 cm)

 Rack Height
 19.00" (48.3 cm)

 Rack Depth
 30.00" (76.2 cm)

 Interior Lid Depth
 2.20" (5.6 cm)

 Interior Back Lid Depth
 2.20" (5.6 cm)