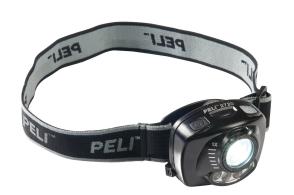

#### Headlamp

Gesture Activation Control, Variable Light Output, Dual Red LED Night Vision. Gloved hands, wet hands or oily hands are not an issue when using the 2720 with **Gesture Activation Control** technology. Turn on the light with a wave of a hand. Additional features include: Low level red light that preserves night vision, for nighttime applications. Signaling red (S.O.S) beacon light. Optical 4x magnification allows for a wide or penetrating beam. Including a variable light output from 100%-10%.