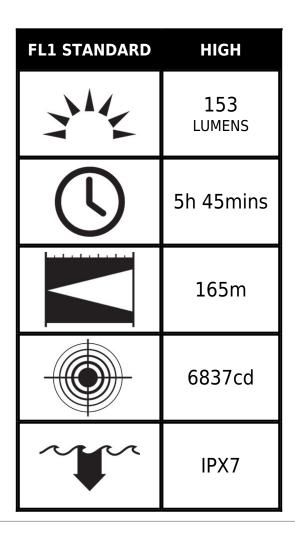

ertified to ATEX Zone 0 (Category 1).



#### **DIMENSIONS**

**Length** 7.51" (19.1 cm)

# **MATERIALS**

**Body** Anti-static Impact Modified PC/PBT

O-Ring Ethylene Propylene Lens Anti-static PMMA

Shroud Anti-static Impact Modified PC/PBT

Clip Stainless Steel

Contact Spring Retainer Stainless Steel / Phosphore Bronze / Brass Nickel Plate

# **COLOURS**

High Visibility Yellow

#### LIGHT SPECS

Lamp Type LED

#### **POWER**

Battery Size AA
Battery Type Alkaline
Battery Quantity 4
Volts 6.0v

# WEIGHT

Weight With Batteries 10.5 oz (298 gr)
Weight Without
Batteries 6.9 oz (196 gr)
Packaged Weight 11.1 oz (315 gr)

# **SWITCH**

**Switch Type** One-handed Safety Switch

**Light Modes** On / Off

# **CERTIFICATIONS**

ATEX Zone 0

# **OTHER**

SubmersibleyesMinimum Pack1Package CodeB



#### Peli

c/ Provença, 388, Planta 7 • Barcelona, Spain 08025 • Phone: +34 934 674 999 info@peli.com • www.peli.com

Document created on 08-13-25