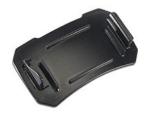

TERIALS**

BodyPolycarbonate (PC)O-RingOver-molded TPRLensPolycarbonate (PC)ShroudPolycarbonate (PC)

## **COLOURS**

Black

#### LIGHT SPECS

Lamp Type LED

### **POWER**

Battery SizeAAABattery TypeAlkalineBattery Quantity3Batteries IncludedyesVolts4.5v

# WEIGHT

Weight With Batteries 3.3 oz (94 gr)
Weight Without
Batteries 2.0 oz (57 gr)

### **SWITCH**

Switch Type Push Button
Light Modes High / Low / Flashing

Minimum Pack Package Code 1 C

| FL1 STANDARD | HIGH         | LOW          |
|--------------|--------------|--------------|
| ***          | 66<br>LUMENS | 36<br>LUMENS |
| $\Theta$     | 7h 15mins    | 21h 0mins    |
|              | 22m          | 16m          |
|              | 122cd        | 68cd         |
|              | IPX4         |              |

# **ACCESSORIES**



**2748**Strapless Headlamp Adapter