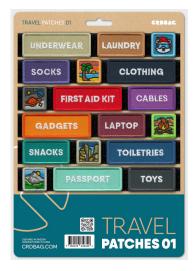

## CRD\_ACC\_031 CRDBAG

Travel Patches 01

The Travel Patches 01 set includes 18 embroidered Velcro hook patches,

thoughtfully designed to meet your travel needs.

With premium-quality embroidery and secure attachment, these patches make it easy to label, color-code, and organize your gear. Keep your travel essentials identifiable and accessible, saving time and ensuring a hassle-free experience on the go.

Compatible with the CRDPOUCH MKII, Fused Mini, Brick, and Y-Wrap, these patches are the perfect addition to your travel setup.

Patches Dimensions: 80 x 28 mm (3.15" x 1.10") 55 x 28 mm (2.17" x 1.10") 28 x 28 mm (1.10" x 1.10")

• Included Patches:

- UNDERWEAR
- LAUNDRY
- SNOW BEAR ICON
- SOCKS
- BEACH ICON
- CLOTHING
- SPACE ICON
- FIRST AID KIT
- CABLES
- GADGETS
- LAPTOP
- FIRE ICON
- SNACKS
- CITY ICON
- TOILETRIES
- MOUNTAIN ICONPASSPORT
- · TOVE
- TOYS