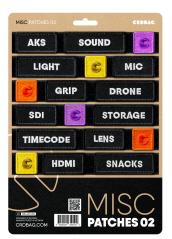

## CRD\_ACC\_004 CRDBAG

Misc Patches 02

The Misc Patches 02 are crafted for seamless identification and efficient organization of your equipment. Featuring professional-grade embroidery and secure attachment, these patches are a dependable tool for professionals who demand reliability and functionality. This set includes a variety of labeled patches designed to streamline workflows through color-coding and clear labeling. Save time and maintain an organized setup, ensuring quick access to the gear you need. Perfectly compatible with the CRDPOUCH MKII, Fused Mini, Brick, and Y-Wrap, these patches are an essential addition to your organizational system.

Please note: Patch labels are written in English

Patches Dimensions:

80 x 28 mm (3.15" x 1.10")

55 x 28 mm (2.17" x 1.10")

28 x 28 mm (1.10" x 1.10")

- Included Patches
  - AKS
  - SOUND
  - LIGHT
  - MIC
  - GRIP
  - DRONE
  - SDI
  - STORAGE
  - TIMECODE
  - LENS
  - HDMI
  - SNACKS
  - 3 x ORANGE ICON
  - 3 x YELLOW ICON
  - 3 x PURPLE ICON