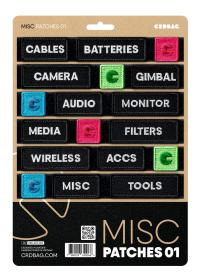

Please note: Patch labels are written in English

Patches Dimensions:

80 x 28 mm (3.15" x 1.10") 55 x 28 mm (2.17" x 1.10")

28 x 28 mm (1.10" x 1.10")

- Included Patches:
  - CABLES
  - BATTERIES
  - CAMERA
  - GIMBAL
  - AUDIO
  - MONITOR
  - MEDIA
  - FILTERS
  - WIRELESS
  - ACCS