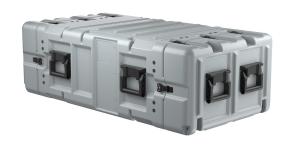

# SMAC2112-05/35/05W

## SuperMAC™

5U

Peli™ SuperMAC™ rackmount cases are ideal for field-deployed equipment and sheltered applications. Typical uses include control consoles and panels, radar and microwave antennas, solid-state circuit electronics, or radio, TV and communications equipment.

### **DIMENSIONS**

**Exterior (L×W×D)** 47.50 x 23.80" x 14.90 (120.7 x 60.5 x 37.8 cm)

 Rack Height
 19.00" (48.3 cm)

 Rack Depth
 30.00" (76.2 cm)

 Interior Lid Depth
 5.20" (13.2 cm)

 Interior Back Lid Depth
 5.20" (13.2 cm)