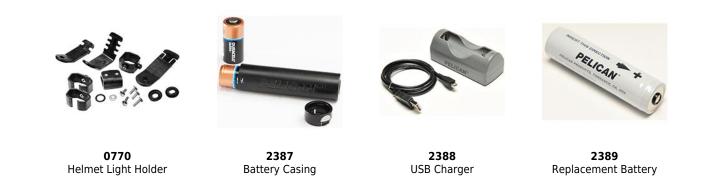

tteries       | 5.6 oz (159 gr)  |  |  |
|-----------------------------|------------------|--|--|
| Weight Without<br>Batteries | 4.4 oz (125 gr)  |  |  |
| Packaged Weight             | 10.0 oz (283 gr) |  |  |

#### SWITCH

Switch Type

Push Button

Light Modes

## OTHER

Minimum Pack6MilitaryyesPackage CodeB

| FL1 STANDARD | HIGH          | MEDIUM        | LOW          |  |
|--------------|---------------|---------------|--------------|--|
| JHZ          | 774<br>LUMENS | 457<br>LUMENS | 99<br>LUMENS |  |
|              | 1h 15mins     | 1h 45mins     | 13h 0mins    |  |
|              | 246m          | 176m          | 83m          |  |
|              | 14768cd       | 7712cd        | 1738cd       |  |
|              | IPX7          |               |              |  |

## ACCESSORIES



Document created on 08-08-25