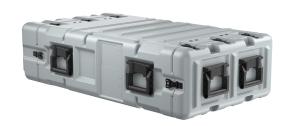

## SuperMAC™

3U

Peli™ SuperMAC™ rackmount cases are ideal for field-deployed equipment and sheltered applications. Typical uses include control consoles and panels, radar and microwave antennas, solid-state circuit electronics, or radio, TV and communications equipment.

#### **DIMENSIONS**

**Exterior (L×W×D)** 44.50 x 23.80" x 11.40 (113 x 60.5 x 29 cm)

 Rack Height
 19.00" (48.3 cm)

 Rack Depth
 30.00" (76.2 cm)

 Interior Lid Depth
 2.20" (5.6 cm)

 Interior Back Lid Depth
 5.20" (13.2 cm)