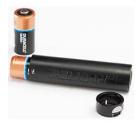

## ACCESSORIES

0770 Helmet Light Holder

2387 Battery Casing

2389 Replacement Battery

Document created on 04-18-24