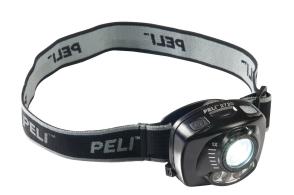

# 2720

#### Headlamp

Gesture Activation Control, Variable Light Output, Dual Red LED Night Vision. Gloved hands, wet hands or oily hands are not an issue when using the 2720 with **Gesture Activation Control** technology. Turn on the light with a wave of a hand. Additional features include: Low level red light that preserves night vision, for nighttime applications. Signaling red (S.O.S) beacon light. Optical 4x magnification allows for a wide or penetrating beam. Including a variable light output from 100%-10%.